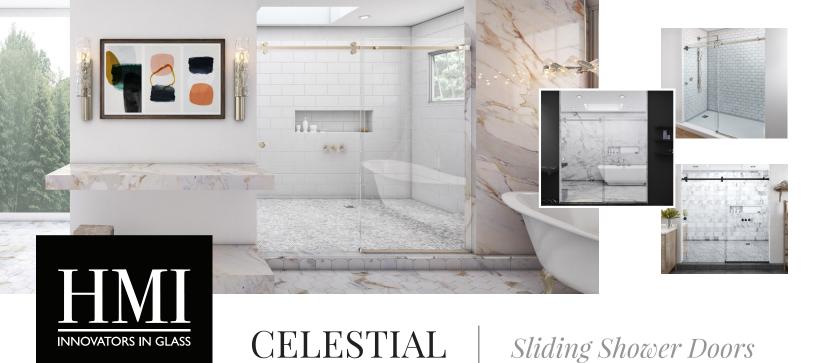

The beauty of Celestial lies in it's thoughtful engineering. Custom glass panels hover above the rollers and hardware, creating an airy, suspended effect. As practical as it is lovely, Celestial's quiet glide and slim-line profile elevate it to a new classic in modern bathroom design.

## **Product Details**

- Custom sizes: height up to 80" tall and width up to 84"
- One sliding panel and one fixed panel
- Glass thickness: 3/8" SGCC Certified Safety Tempered Glass
- Sleek rollers and fixing clamps with integrated beauty caps
- Rollers designed for quiet operation
- Available in standard, patterned & cast glass